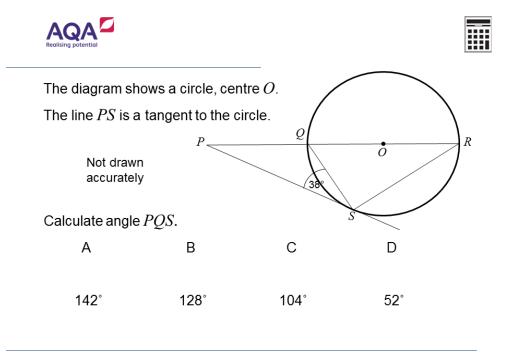

## GCSE Maths Question of the Week

Name .....



Your answer:

A B C D

Try the question online:



Try the quiz online:



Copyright © AQA and its licensors. All rights reserved.

I think this is the answer because...

Why might students choose each of the other 3 answers?

What other incorrect answer would you add to this question and why?

This question is proudly brought to you by Diagnostic Questions and Mr Barton Maths.

For an online video discussion of the answer and data on how many people around the world get it right, just go to <a href="https://www.mrbartonmaths.com/students/gcse/question-of-the-week">www.mrbartonmaths.com/students/gcse/question-of-the-week</a>