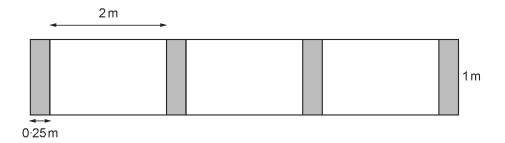

2.

[8]

A company wants its logo painted on the side of its main office. A plan of the logo required is shown below.

You will be assessed on the quality of your written communication in this part of the

Each wide strip is 2 metres by 1 metre and is to be painted blue. Each narrow strip is 0.25 metres by 1 metre and is to be painted orange.

| question.                                                                                                                                               |
|---------------------------------------------------------------------------------------------------------------------------------------------------------|
| Calculate the total area of the logo that will be coloured blue <b>and</b> the total area that will be coloured orange. You must show all your working. |
|                                                                                                                                                         |
|                                                                                                                                                         |
|                                                                                                                                                         |
|                                                                                                                                                         |
|                                                                                                                                                         |
|                                                                                                                                                         |
|                                                                                                                                                         |
|                                                                                                                                                         |
| <br>                                                                                                                                                    |
|                                                                                                                                                         |
|                                                                                                                                                         |
| <br>                                                                                                                                                    |
|                                                                                                                                                         |
|                                                                                                                                                         |
|                                                                                                                                                         |
|                                                                                                                                                         |
|                                                                                                                                                         |
| <br>                                                                                                                                                    |
|                                                                                                                                                         |
|                                                                                                                                                         |